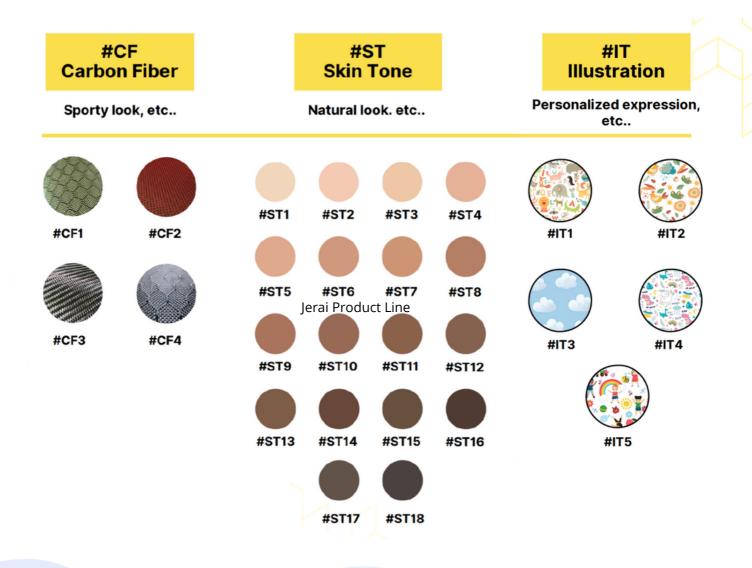

П

kijang<sup>t</sup>

# JERAI PROSTHETIC LEG COVER JUMP BACK INTO LIFE.



JERAI PROSTHETIC LEG COVER

### **Product Description**

Jerai Prosthetic Covers have an attractive and contemporary style that will inspire more users. Pick from a variety of designs, or create your own prosthetic cover.

## Features

- Custom-made: Perfect fit for each patient.
- Splash resistant: Unlikely to be damaged by splashes of water.
- Carbon Fiber + PETG: The mesh of materials makes it more durable than conventional foam covers.
- Hygienic: Doesn't absorb water that can cause mold to form.
- Easy to clean: Can easily wipe off dirt and stains.
- Customization: Variety of materials and designs to choose from.
- Suitability: All activity levels.





#### JERAI PROSTHETIC LEG COVER

### Jerai Product Line







## Ordering information for Jerai

# GAIA PEBBLES SDN BHD

Alamat

22, Jalan Linggis 15/24, Seksyen 15, 40200 Shah Alam, Selangor

> **Emel** GaiaPebbles@gmail.com

> > **Telefon** 012 445 3442

GAIAPEBBLES.COM.MY