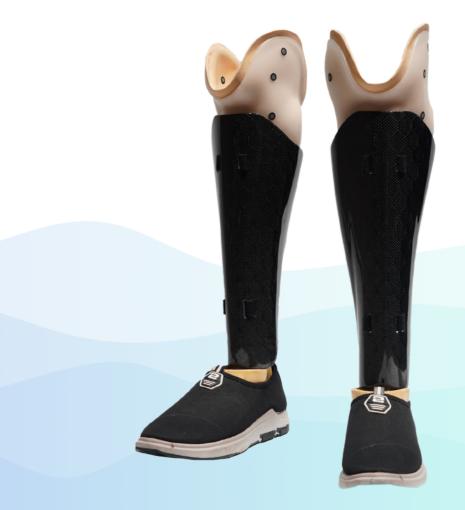

# JERAI PROSTHETIC LEG COVER JUMP BACK INTO LIFE.

JERAI PROSTHETIC LEG COVER

### **Product Description**

Jerai Prosthetic Covers have an attractive and contemporary style that will inspire more users. Pick from a variety of designs, or create your own prosthetic cover.

## Features

- Custom-made: Perfect fit for each patient.
- Splash resistant: Unlikely to be damaged by splashes of water.
- Carbon Fiber + PETG: The mesh of materials makes it more durable than conventional foam covers.
- Hygienic: Doesn't absorb water that can cause mold to form.
- Easy to clean: Can easily wipe off dirt and stains.
- Customization: Variety of materials and designs to choose from.
- Suitability: All activity levels.

#### JERAI PROSTHETIC LEG COVER