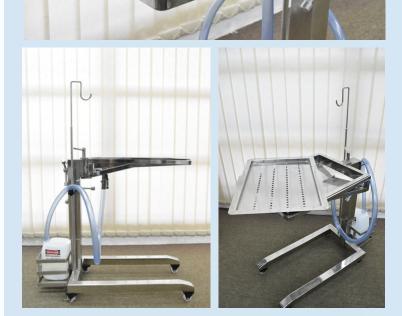

# PORTABLE PROCEDURE STATION (PPS)

Portable Procedure Station (PPS) is a medical device for the management of handling and controlling bleeding as well as reducing the risk of cross infection.

### BACKGROUND OF PORTABLE PROCEDURE STATION (PPS)

Portable Procedure Station (PPS) is a medical device product designed to be use in the work of handling medical procedures for patients who suffering from injuries and severe bleeding in any part of the body, especially on the head. PPS is also very suitable to be use by the health workers in a more efficient, professional, and user – friendly manner for both health staff and patients.

PPS is designed together with a supporting accessories that are built from high quality and portable materials. By using PPS, health procedures can be carried out on patients more easily and comfortably and can be handled by only one health staff, depending on the patient's condition.

### COMPONENT AND MATERIALS OF PPS

- Support (Stainless Steel 304)
- Watershed (Stainless Steel 304)
- Flow & Reservoir (Rubber / Silicone / Plastic)
- Additional Accessories (Vacuum disposable bag, Disposable Jerry Can, Spring Hose, Disposable Plastic Tray, Head Rest Attachment )