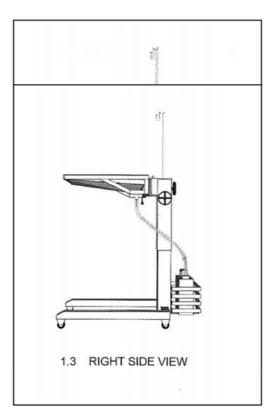

g on the patient's condition.

### COMPONENT AND MATERIALS OF PPS

- Support (Stainless Steel 304)
- Watershed (Stainless Steel 304)
- Flow & Reservoir (Rubber / Silicone / Plastic)
- Additional Accessories (Vacuum disposable bag, Disposable Jerry Can, Spring Hose, Disposable Plastic Tray, Head Rest Attachment )



#### BENEFITS

- Controlling the bleeding and reducing the risk of cross infection.
- Suitability used for other procedures such as Eye Irrigation, Toilet & Sutering, Ear Flushing, Debridement and others.
- To be use in both health and communities clinics for a simple procedures.

#### Address

22, Jalan Linggis 15/24, Seksyen 15, 40200 <u>Shah Alam</u>, Selangor

**GAIAPEBBLES.COM.MY** 

Email GaiaPebbles@gmail.com

**Telefon** 012 445 3442



PORTABLE PROCEDURE STATION (PPS)



## Portable Procedure Station (PPS) different angle









### **Measurement Portable Procedure Station (PPS)**



kijang+

kijang

П

kijang<sup>t</sup>

# JERAI PROSTHETIC LEG COVER JUMP BACK INTO LIFE.



JERAI PROSTHETIC LEG COVER

### **Product Description**

Jerai Prosthetic Covers have an attractive and contemporary style that will inspire more users. Pick from a variety of designs, or create your own prosthetic cover.

## Features

- Custom-made: Perfect fit for each patient.
- Splash resistant: Unlikely to be damaged by splashes of water.
- Carbon Fiber + PETG: The mesh of materials makes it more durable than conventional foam covers.
- Hygienic: Doesn't absorb water that can cause mold to form.
- Easy to clean: Can easily wipe off dirt and stains.
- Customization: Variety of