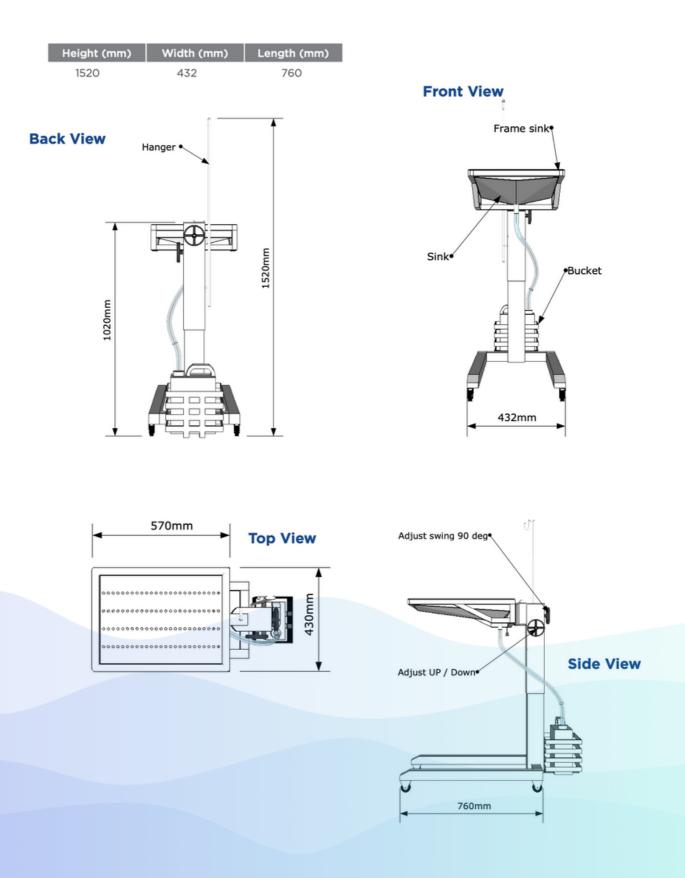

### **Measurement Portable Procedure Station (PPS)**

kijang+

kijang

П

kijang<sup>t</sup>