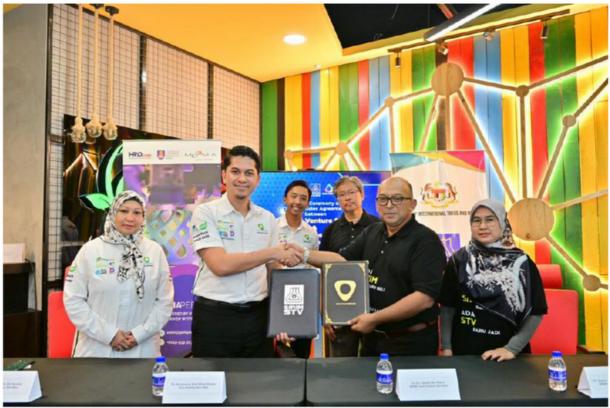

# Sirim collaborates with Gaia Pebbles to drive medical device technology transfer to local industry players

By NST Business - December 20, 2022 @ 3:13pm

Under the agreement, STV is transferring the portable procedure station (PPS) technology to boost GAIA business diversification in the medical device industry.

KUALA LUMPUR: Sirim Bhd's subsidiary, Sirim Tech Venture Sdn Bhd (STV), has collaborated with Gaia Pebbles Sdn Bhd (GAIA) to drive medical device technology transfer to local industry players.

Under the agreement, STV is transferring the portable procedure station (PPS) technology to boost GAIA business diversification in the medical device industry.

However, it is not limited to private hospitals and clinics as they are also the potential target market, it added.

The engagements between GAIA and STV commenced in June 2022 with several discussions and negotiations, which led to the signing ceremony of the outright sale agreement between STV and Gaia recently.