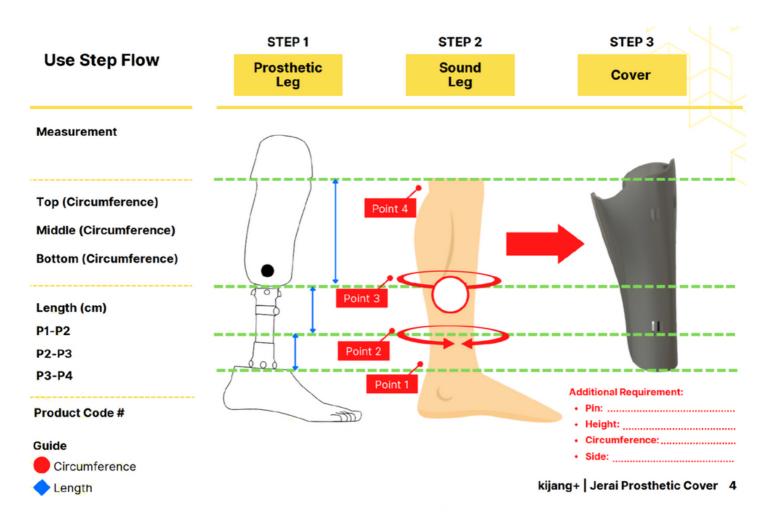

ijang<sup>t</sup>

# JERAI PROSTHETIC LEG COVER JUMP BACK INTO LIFE.



JERAI PROSTHETIC LEG COVER

### **Product Description**

Jerai Prosthetic Covers have an attractive and contemporary style that will inspire more users. Pick from a variety of designs, or create your own prosthetic cover.

## Features

- Custom-made: Perfect fit for each patient.
- Splash resistant: Unlikely to be damaged by splashes of water.
- Carbon Fiber + PETG: The mesh of materials makes it more durable than conventional foam covers.
- Hygienic: Doesn't absorb water that can cause mold to form.
- Easy to clean: Can easily wipe off dirt and stains.
- Customization: Variety of materials and designs to choose from.
- Suitability: All activity levels.





#### JERAI PROSTHETIC LEG COVER

### Jerai Product Line







## Ordering information for Jerai

# GAIA PEBBLES SDN BHD

Alamat

22, Jalan Linggis 15/24, Seksyen 15, 40200 Shah Alam, Selangor

> **Emel** GaiaPebbles@gmail.com

> > **Telefon** 012 445 3442

GAIAPEBBLES.COM.MY