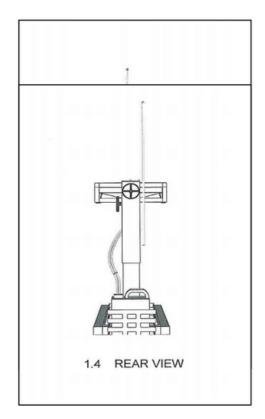

ALS OF PPS

- Support (Stainless Steel 304)
- Watershed (Stainless Steel 304)
- Flow & Reservoir (Rubber / Silicone / Plastic)
- Additional Accessories (Vacuum disposable bag, Disposable Jerry Can, Spring Hose, Disposable Plastic Tray, Head Rest Attachment )



#### BENEFITS

- Controlling the bleeding and reducing the risk of cross infection.
- Suitability used for other procedures such as Eye Irrigation, Toilet & Sutering, Ear Flushing, Debridement and others.
- To be use in both health and communities clinics for a simple procedures.

#### Address

22, Jalan Linggis 15/24, Seksyen 15, 40200 <u>Shah Alam</u>, Selangor

**GAIAPEBBLES.COM.MY** 

Email GaiaPebbles@gmail.com

**Telefon** 012 445 3442



PORTABLE PROCEDURE STATION (PPS)



## Portable Procedure Station (PPS) different angle









### **Measurement Portable Procedure Station (PPS)**



kijang+

kijang

П

kijang<sup>t</sup>

# JERAI PROSTHETIC LEG COVER JUMP BACK INTO LIFE.



JERAI PROSTHETIC LEG COVER

### **Product Description**

Jerai Prosthetic Covers have an attractive and contemporary style that will inspire more users. Pick from a variety of designs, or create your own prosthetic cover.

## Features

- Custom-made: Perfect fit for each patient.
- Splash resistant: Unlikely to be damaged by splashes of water.
- Carbon Fiber + PETG: The mesh of materials makes it more durable than conventional foam covers.
- Hygienic: Doesn't absorb water that can cause mold to form.
- Easy to clean: Can easily wipe off dirt and stains.
- Customization: Variety of materials and designs to choose from.
- Suitability: Al